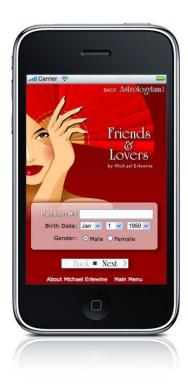

## FREE MOBILE WEB-APP - "FRIENDS AND LOVERS" REPORT How compatible are you with a partner, friend, or co-worker? March 20, 2011

By Michael Erlewine (Michael@Erlewine.net)

How compatible are you with a partner, friend, or co-worker. This handles men and women in all combinations and you choose the kind of relationship you are inquiring about, that of a partner/lover, friend, or co-worker. You can check someone out wherever you are on your phone.

From the iPhone or Android operating systems just go to:

## http://astrologyland.com/

Let me know what you think.

Please enjoy it and do share it with friends.